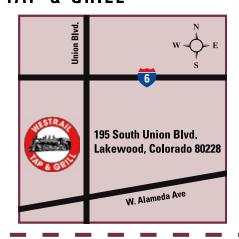

# 45th ANNUAL HORSEFEATHERS ALL FORD POWER CAR SHOW SATURDAY AUGUST 7, 2021 AT WESTRAIL TAP & GRILL

### SATURDAY AUGUST 7, 2021

Rain or Shine Staging: 8:00 am
Judging Begins: 10:00 am
Awards Presentation: 1:30 pm
Show Ends: 2:00 pm